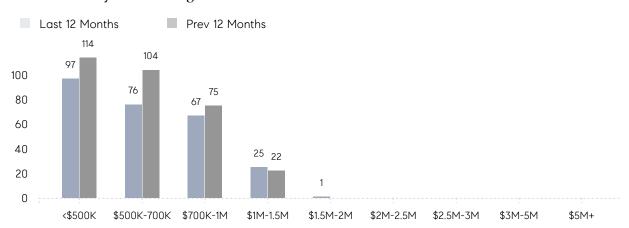

E  | 100%      | 100%      |          |
|                | AVERAGE SOLD PRICE | \$562,000 | \$691,250 | -19%     |
|                | # OF CONTRACTS     | 13        | 12        | 8%       |
|                | NEW LISTINGS       | 10        | 15        | -33%     |
| Condo/Co-op/TH | AVERAGE DOM        | 40        | 19        | 111%     |
|                | % OF ASKING PRICE  | 100%      | 105%      |          |
|                | AVERAGE SOLD PRICE | \$323,286 | \$540,833 | -40%     |
|                | # OF CONTRACTS     | 8         | 4         | 100%     |
|                | NEW LISTINGS       | 2         | 4         | -50%     |
|                |                    |           |           |          |

# Ramsey

### FEBRUARY 2023

### Monthly Inventory



### Contracts By Price Range



### Listings By Price Range



# COMPASS



Compass makes no representations or warranties, express or implied, with respect to future market conditions or prices of residential product at the time the subject property or any competitive property is complete and ready for occupancy or with respect to any report, study, finding, recommendation or other information provided by Compass herein. Moreover, no warranty, express or implied, is made or should be assumed regarding the accuracy, adequacy, completeness, legality, reliability, merchantability or fitness for a particular purpose of any information, in part or whole, contained herein. All material is presented with the understanding that Compass shall not be deemed to provide legal, accounting or other professional services. This is no