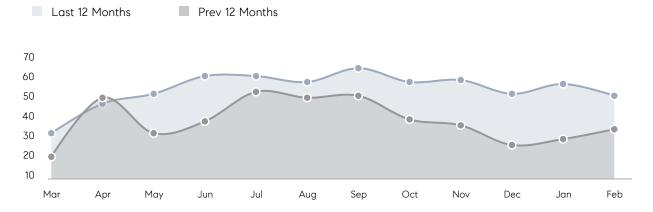

| % OF ASKING PRICE  | 100%      | 100%      |          |
|                | AVERAGE SOLD PRICE | \$562,000 | \$691,250 | -19%     |
|                | # OF CONTRACTS     | 13        | 12        | 8%       |
|                | NEW LISTINGS       | 10        | 15        | -33%     |
| Condo/Co-op/TH | AVERAGE DOM        | 40        | 19        | 111%     |
|                | % OF ASKING PRICE  | 100%      | 105%      |          |
|                | AVERAGE SOLD PRICE | \$323,286 | \$540,833 | -40%     |
|                | # OF CONTRACTS     | 8         | 4         | 100%     |
|                | NEW LISTINGS       | 2         | 4         | -50%     |
|                |                    |           |           |          |

# Ramsey

### FEBRUARY 2023

### Monthly Inventory



### Contracts By Price Range



### Listings By Price Range



# COMPASS



Compass makes no representations or warranties, express or implied, with respect to future market conditions or prices of residential product at the time the subject property or any competitive property is complete and ready for occupancy or with respect to any report, study, finding, recommendation or other information provided by Compass herein. Moreover, no warranty, express or implied, is made or should be assumed regarding the accuracy, adequacy, completeness, legality, reliability, merchantability or fitness for a particular purpose of any information, in part or whole, contained herein. All material is presented with the understanding that Compass shall not be deemed to provide legal, accounting or other p