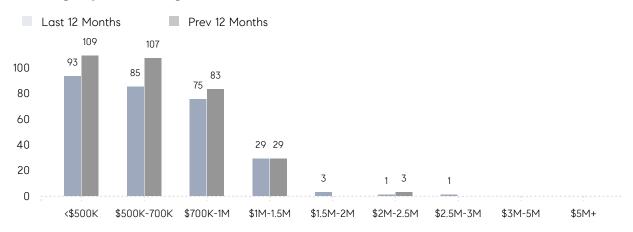

|
|                | AVERAGE SOLD PRICE | \$562,000 | \$691,250 | -19%     |
|                | # OF CONTRACTS     | 13        | 12        | 8%       |
|                | NEW LISTINGS       | 10        | 15        | -33%     |
| Condo/Co-op/TH | AVERAGE DOM        | 40        | 19        | 111%     |
|                | % OF ASKING PRICE  | 100%      | 105%      |          |
|                | AVERAGE SOLD PRICE | \$323,286 | \$540,833 | -40%     |
|                | # OF CONTRACTS     | 8         | 4         | 100%     |
|                | NEW LISTINGS       | 2         | 4         | -50%     |
|                |                    |           |           |          |

# Ramsey

### FEBRUARY 2023

### Monthly Inventory



### Contracts By Price Range



### Listings By Price Range



# COMPASS



Compass makes no representations or warranties, express or implied, with respect to future market conditions or prices of residential product at the time the subject property or any competitive property is complete and ready for occupancy or with respect to any report, study, finding, recommendation or other information provided by Compass herein. Moreover, no warranty, express or implied, is made or should be assumed regarding the accuracy, adequacy, completeness, legality, reliability, merchantability or fitness for a particular purpose of any information, in part or whole, contained herein. All material is presented with the understanding that Compass shall not be deemed to provide legal, accounting or other professional services. This is not intended to solicit the purch